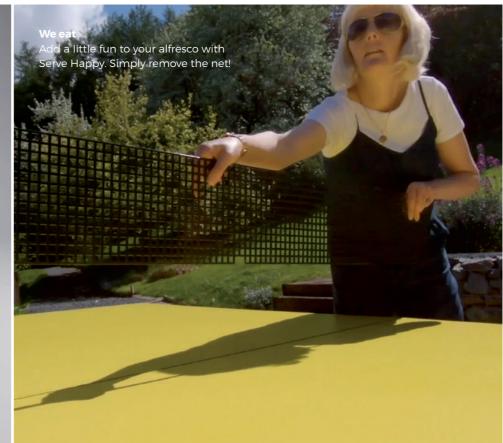

#### Size

Serve Happy tables are made to the official table tennis specification: 274cm long, 152cm wide and 76cm high. The net is approx 15cm and the bounce has been tested to match up to professional indoor tables.

#### **Materials**

The frames and net are built from steel and powder coated. The top is made from an all weather composite material designed to withstand the elements. The table comes in two parts that slot together. Each can be lifted and moved by two people.