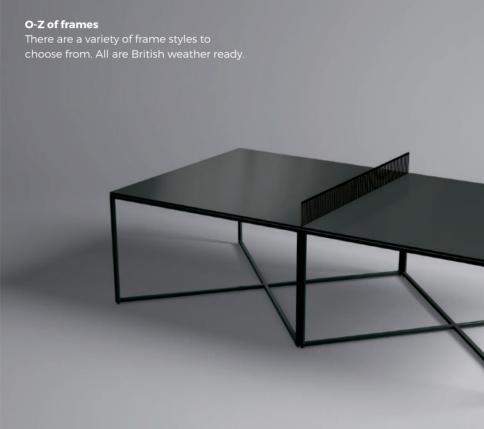

#### **Step 2 - Choose your frame**

With our O-Z of frames, you can choose the look that works best for your setting.