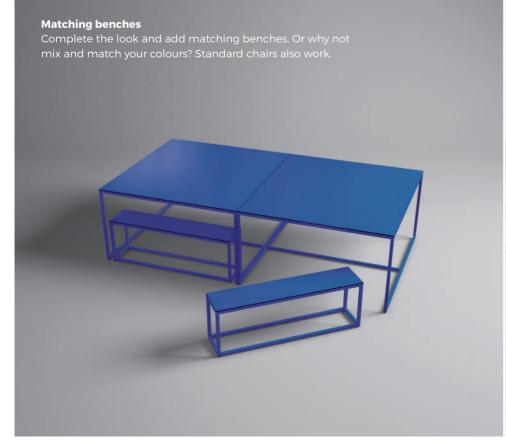

#### **Benches & chairs**

Complete the look and add matching benches. We can also advise on chair options. Some frame designs mean you can't tuck 'some chair designs', but from testing this has not been a problem; you can certainly sit and eat comfortably at the table.