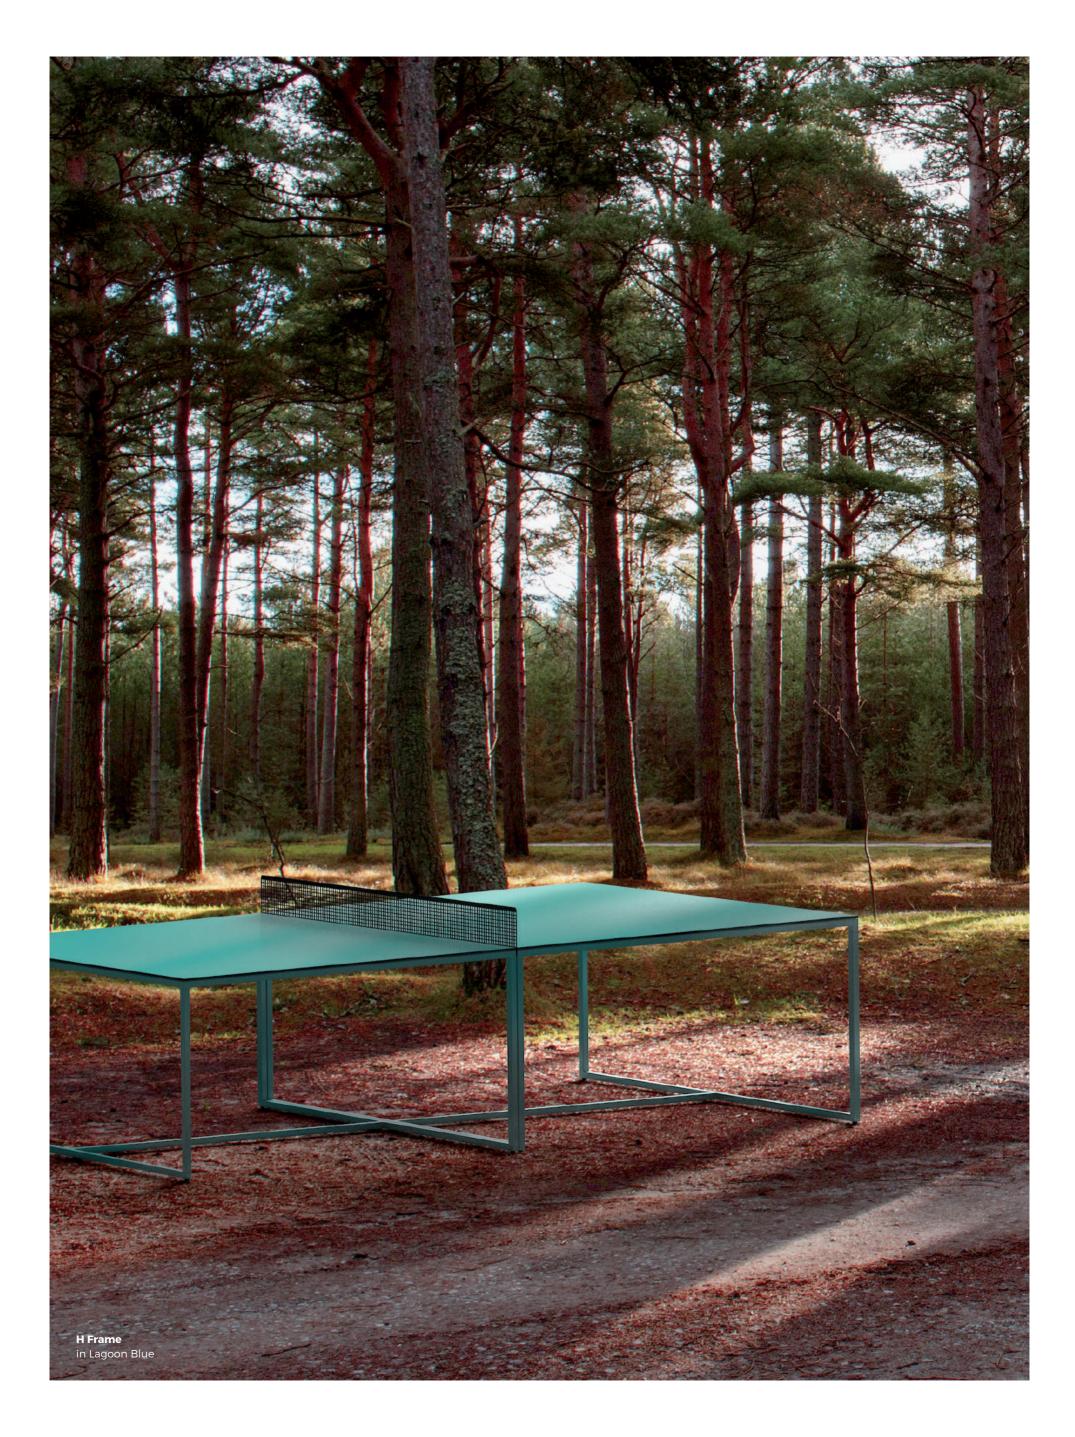

# Choose your happy Currently, we have a range of six colourways. Either go big with a sunny yellow or keep things on the down-low with stealth grey.

#### **Positioning**

Somewhere flat! If it can be sheltered from the wind that is generally best, but that can also add to the fun!