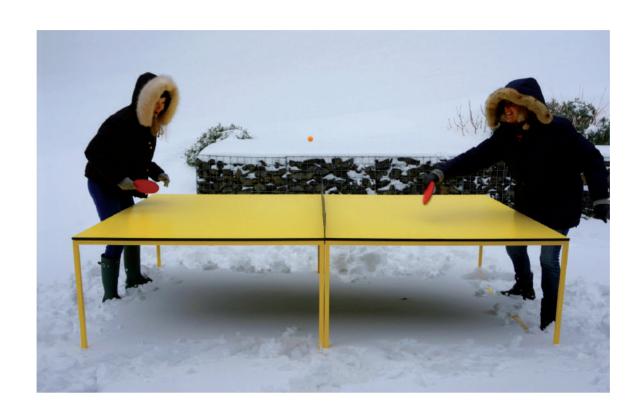

## Time to play

serve happy

Outdoor table tennis and table

## Serve Happy tables are designed for the great outdoors, for great fun and great times.

Putting a smile back into your garden or some 'happy' into your indoors. Play on them and eat at them. You may not need one but you know you want one!

#### So why Serve Happy?

After a fruitless search for an outside table tennis table that was both good looking and could be moved - Serve Happy was born. Added to that, the lack of space for both outdoor furniture and a table tennis table led us to combining the two. Bright colours, modern design, all-weather and easily adapted for eating - it's a win, win, win!

#### Size

Serve Happy tables are made to the official table tennis specification: 274cm long, 152cm wide and 76cm high. The net is approx 15cm and the bounce has been tested to match up to professional indoor tables.

#### **Positioning**

Somewhere flat! If it can be sheltered from the wind that is generally best, but that can also add to the fun!