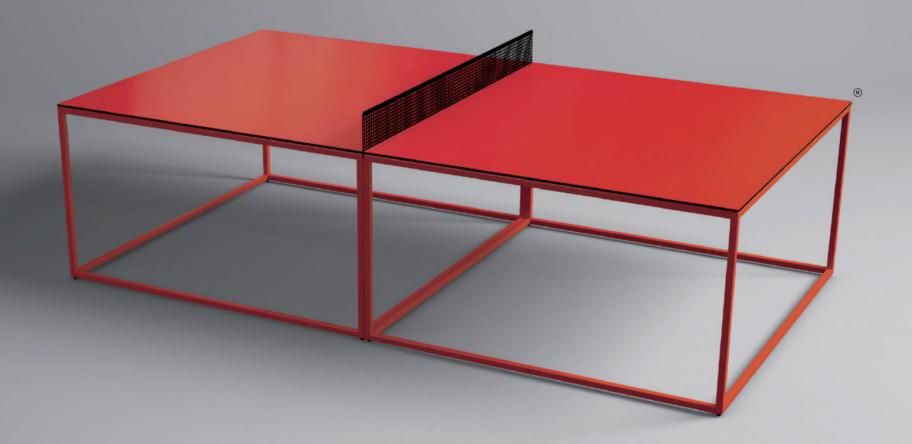

# Choose your happy Currently, we have a range of six colourways. Either go big with a sunny yellow or keep things on the down-low with stealth grey.

#### **Materials**

The frames and net are built from steel and powder coated. The top is made from an all weather composite material designed to withstand the elements. The table comes in two parts that slot together. Each can be lifted and moved by two people.