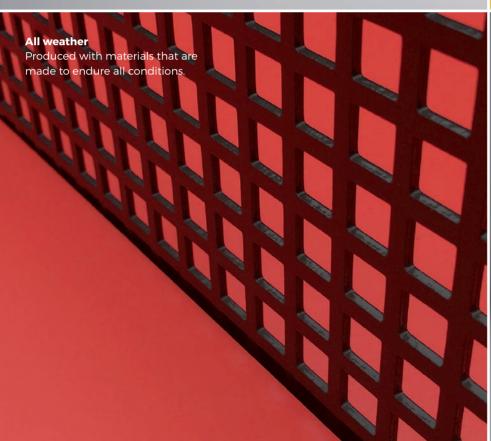

#### **British weather ready**

Built from materials that combine excellent weather and UV resistant properties, ensure the colour the colour doesn't fade when the sun does eventually come out.