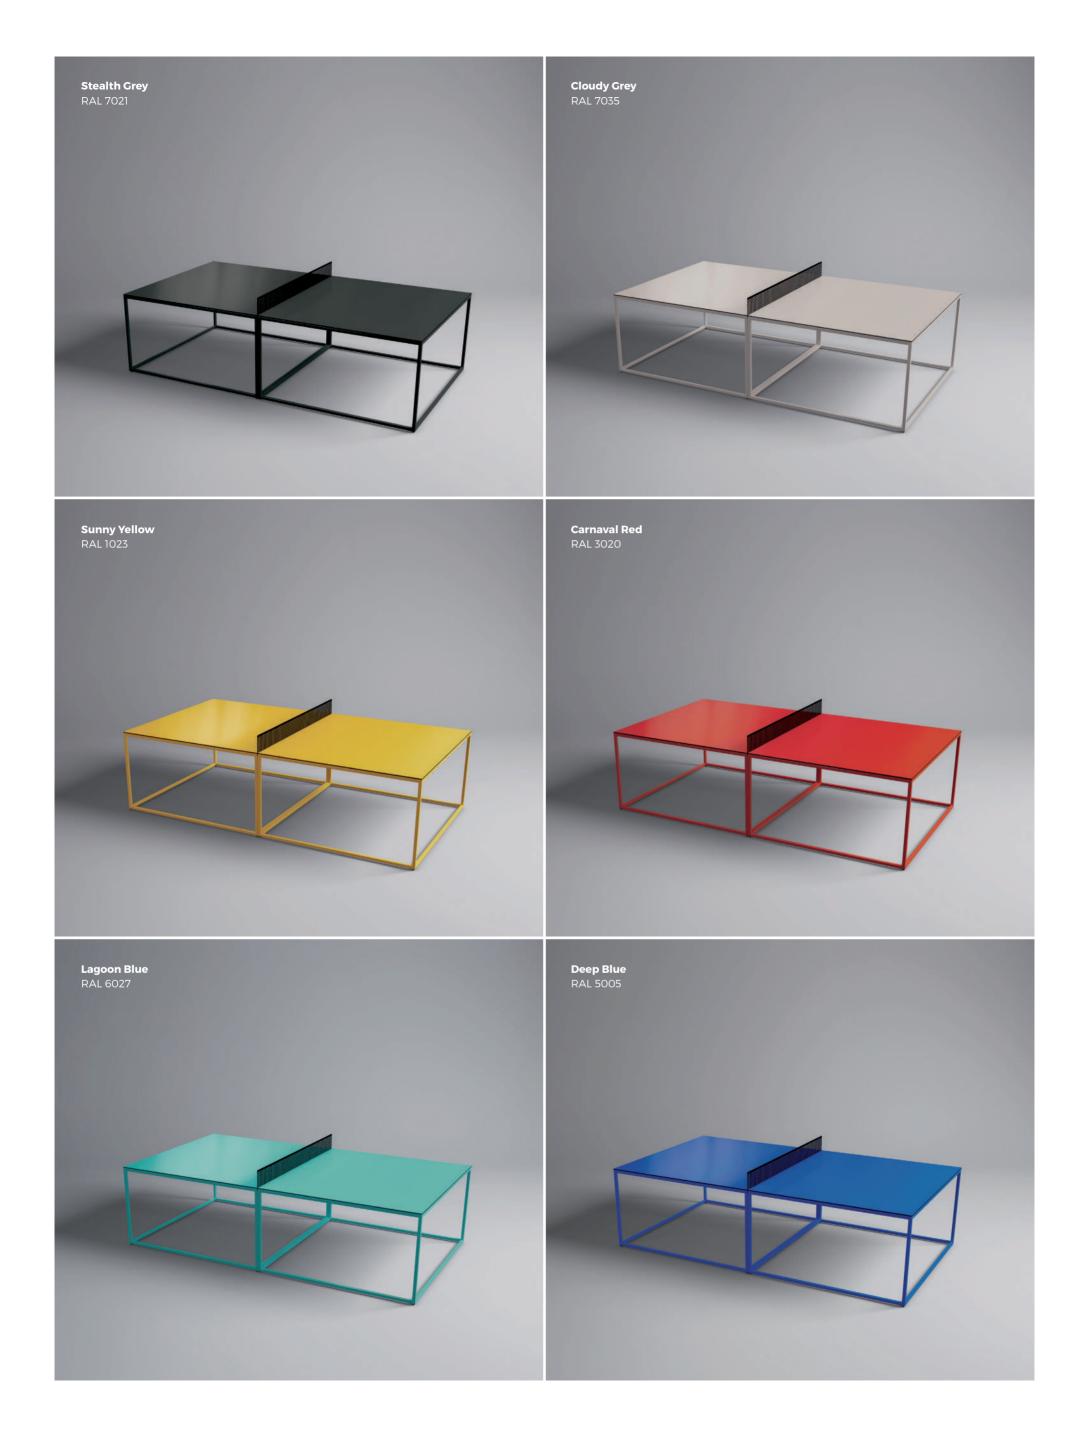

# Choose your happy Currently, we have a range of six colourways. Either go big with a sunny yellow or keep things on the down-low with stealth grey.

#### **Step 1 - Choose your colour**

Either go big with a sunny yellow or keep things on the down-low with stealth grey!