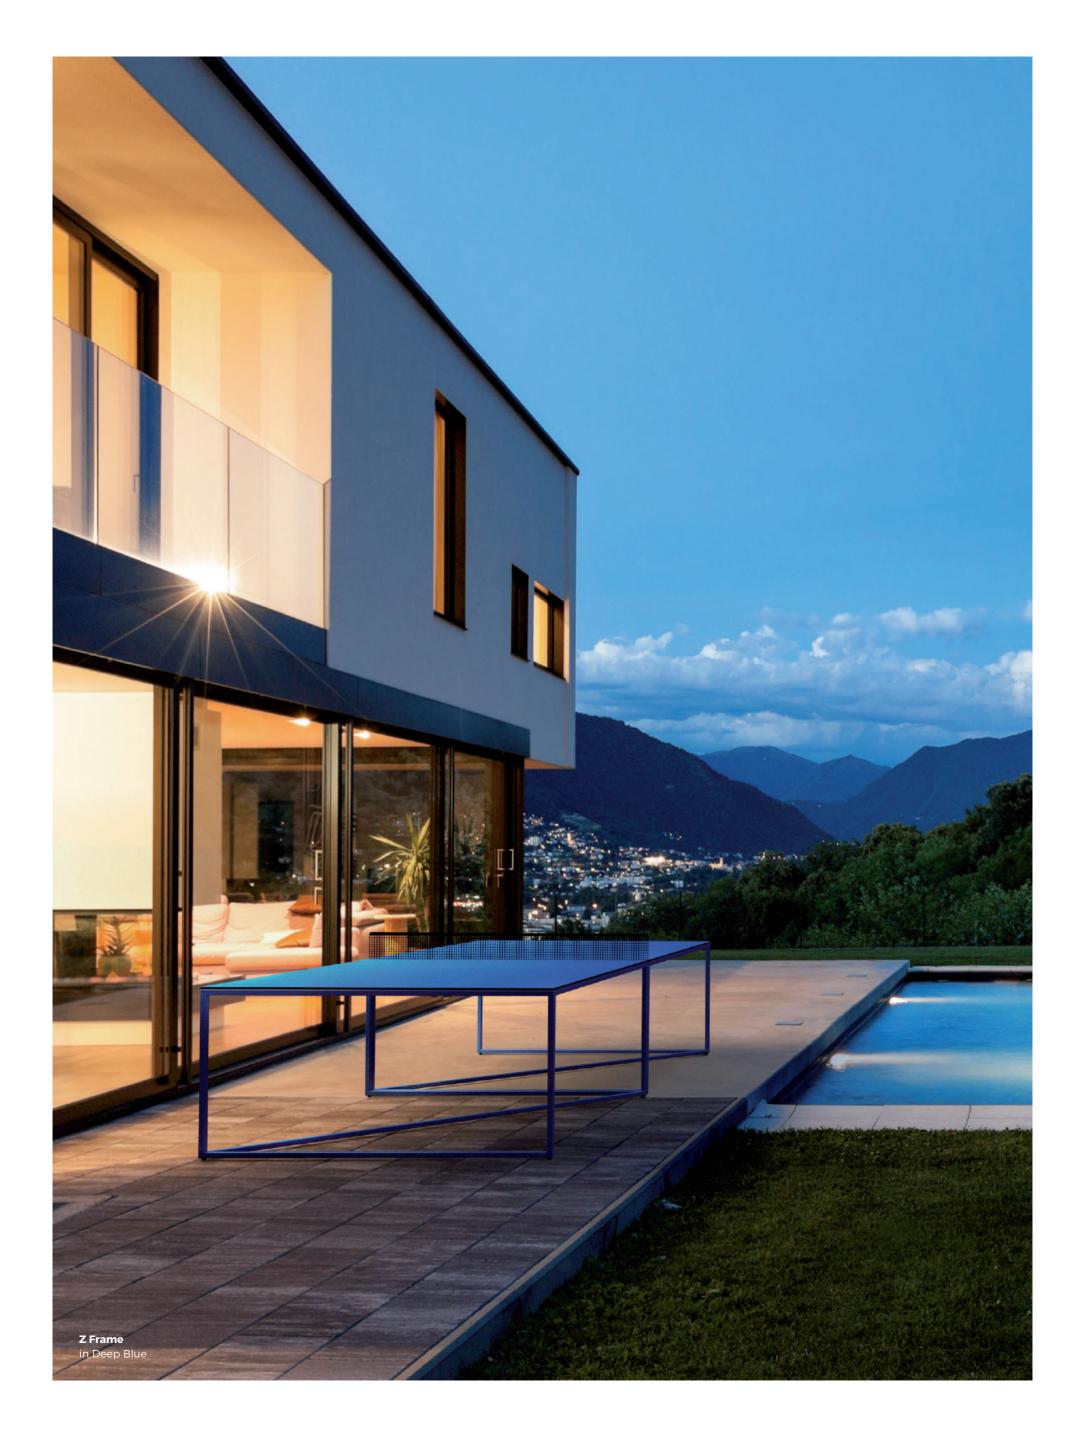

#### **British weather ready**

Built from materials that combine excellent weather and UV resistant properties, ensure the colour the colour doesn't fade when the sun does eventually come out.

#### **Positioning**

Somewhere flat! If it can be sheltered from the wind that is generally best, but that can also add to the fun!