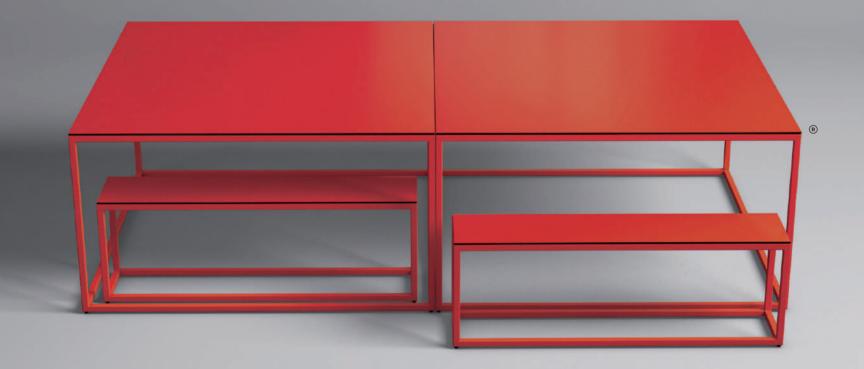

#### **Materials**

The frames and net are built from steel and powder coated. The top is made from an all weather composite material designed to withstand the elements. The table comes in two parts that slot together. Each can be lifted and moved by two people.

#### **Benches & chairs**

Complete the look and add matching benches. We can also advise on chair options. Some frame designs mean you can't tuck 'some chair designs', but from testing this has not been a problem; you can certainly sit and eat comfortably at the table.